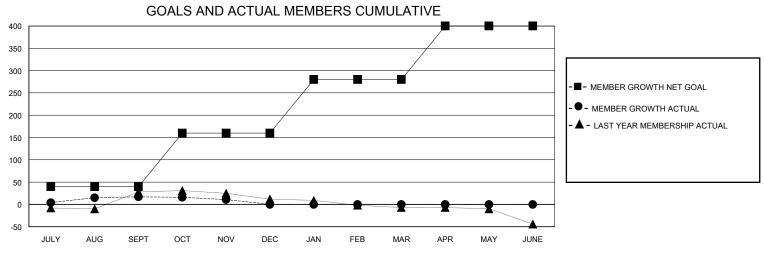

## MONTHLY MEMBERSHIP PROGRESS REPORT

District 34 C

GMT: LOCATION ALABAMA GMT CA

| •             |               |             |               |                               |                        |                         | • • • • • • • • • • • • • • • • • • • •            |
|---------------|---------------|-------------|---------------|-------------------------------|------------------------|-------------------------|----------------------------------------------------|
|               | Club          | s           |               | Members RESULTS FOR 2024-2025 |                        |                         |                                                    |
|               | RESULTS FOR   | R 2024-2025 |               |                               |                        |                         |                                                    |
| QUARTER       | NEW CLUB GOAL | NEW CLUBS   | DROPPED CLUBS | QUARTER MEME                  | BER GROWTH NET<br>GOAL | MEMBER GROWTH<br>ACTUAL | DROPPED<br>MEMBERS ACTUAL<br>(including transfers) |
| JULY/AUG/SEPT | 0             | 0           | 0             | JULY/AUG/SEPT                 | 40                     | 30                      | 12                                                 |
| OCT/NOV/DEC   | 0             | 0           | 0             | OCT/NOV/DEC                   | 120                    | 15                      | 19                                                 |
| JAN/FEB/MAR   | 1             | 0           | 0             | JAN/FEB/MAR                   | 120                    | 0                       | 0                                                  |
| APR/MAY/JUNE  | 1             | 0           | 0             | APR/MAY/JUNE                  | 120                    | 0                       | 0                                                  |