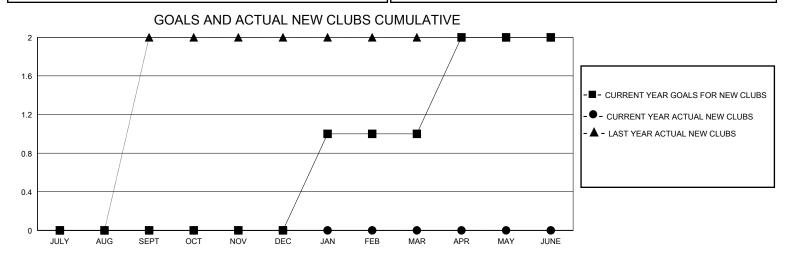

## MONTHLY MEMBERSHIP PROGRESS REPORT

District 34 C

GMT: LOCATION ALABAMA GMT CA

| •             |               |             |               |                               |                        |                         | • • • • • • • • • • • • • • • • • • • •            |
|---------------|---------------|-------------|---------------|-------------------------------|------------------------|-------------------------|----------------------------------------------------|
|               | Club          | s           |               | Members RESULTS FOR 2024-2025 |                        |                         |                                                    |
|               | RESULTS FOR   | R 2024-2025 |               |                               |                        |                         |                                                    |
| QUARTER       | NEW CLUB GOAL | NEW CLUBS   | DROPPED CLUBS | QUARTER MEME                  | BER GROWTH NET<br>GOAL | MEMBER GROWTH<br>ACTUAL | DROPPED<br>MEMBERS ACTUAL<br>(including transfers) |
| JULY/AUG/SEPT | 0             | 0           | 0             | JULY/AUG/SEPT                 | 40                     | 30                      | 12                                                 |
| OCT/NOV/DEC   | 0             | 0           | 0             | OCT/NOV/DEC                   | 120                    | 15                      | 19                                                 |
| JAN/FEB/MAR   | 1             | 0           | 0             | JAN/FEB/MAR                   | 120                    | 0                       | 0                                                  |
| APR/MAY/JUNE  | 1             | 0           | 0             | APR/MAY/JUNE                  | 120                    | 0                       | 0                                                  |